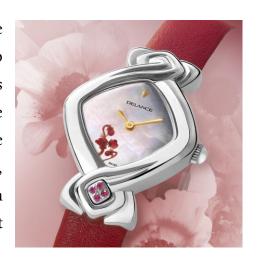

## "Florencia"

The Delance «Florencia» watch is pure discretion with that slight personal touch sure to charm you. The dazzlingly bright red poppies painted on the white, mother-of-pearl face of the timepiece give it a most unusual meaning. The cabochon, with its 4 deep rose sapphires, resembling the four petals of a poppy, brings forth its full meaning and the bright red leather bracelet reveals the depth of passion this watch expresses.

## **Technical characteristics**

Brand: DELANCE Model: Florencia

Case: Stainless steel, case back affixed with 5 screws Dial: White mother of pearl painted with red poppies

Hands: Gold-plated

Glass: Cambered scratch-resistant sapphire crystal

Cabochon: Steel with 4 pink sapphires at 6 o'clock (interchangeable)

Movement: ETA quartz or mechanic hand wound Piquet 8.10 (on order)

Bracelet: Red leather strap (interchangeable)

Water-resistance: 3 atm / 30 m