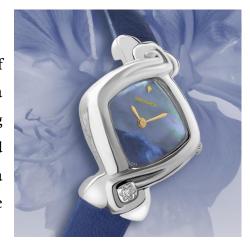

## "Bo"

The Delance watch « Bo » expresses the beauty of the ocean. It is an invitation to dream. The sea with a wave on the blue pearl face with its moving reflections is a miniature painting. The diamond set at 6 o'clock shines on this timeless jewel of a watch and the bracelet of blue leather reminds one of vacation.

## **Technical characteristics**

Brand: **DELANCE** 

Model: Bo

Case: Stainless steel, case back affixed with 5 screws Dial: Blue mother of pearl painted with a wave

Hands: Gold-plated

Glass: Cambered scratch-resistant sapphire crystal

Cabochon: Steel with one diamond at 6 o'clock (interchangeable)

Movement: ETA quartz or mechanic hand wound Piquet 8.10 (on order)

Bracelet: Blue leather (interchangeable)

Water-resistance: 3 atm / 30 m

Guarantee: 5 years