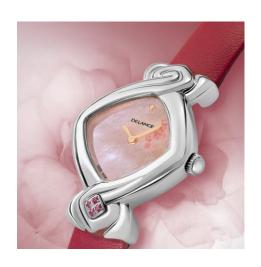

## "Anaé"

Romantic, sweet, the Delance watch called « Anaé » is absolutely charming with its pink laurel garland painted at 2 p.m. on its rose, mother-of-pearl face. This delicate watch discreetly reflects the beauty of the woman who wears it. The 4 rose sapphires set at the south of the dial recall the pink of its leather bracelet, subtly transforming this timepiece in to a timeless piece of jewellery.

## **Technical characteristics**

Brand: DELANCE Model: Anaé

Case: Stainless steel, case back affixed with 5 screws

Dial: Rosa mother of pearl painted with pink laurel garland

Hands: Gold-plated

Glass: Cambered scratch-resistant sapphire crystal

Cabochon: Steel with 4 pink sapphires at 6 o'clock (interchangeable)

Movement: ETA quartz or mechanic hand wound Piquet 8.10 (on order)

Bracelet: Pink leather strap (interchangeable)

Water-resistance: 3 atm / 30 m Guarantee: 5 years