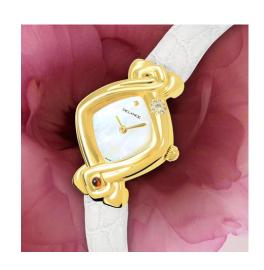

## "White Lotus"

The lotus is the symbol of fulfillment. Its white blossoms conjure up the glorious light of the sun's radiance, victorious over the dark forces. This unique Delance "White Lotus" timepiece represents renewal and hope by the symbolic joining of water, the lotus flower and the wheel suggested by the nine diamonds set in the form of a lotus.

## **Technical characteristics**

Brand: DELANCE
Model: White Lotus

Case: 18 carats gold, case back affixed with 5 screws Setting: Set with 9 Top Wesselton VVS1 diamonds

Dial: White mother-of-pearl

Hands: Gold-plated

Glass: Cambered scratch-resistant sapphire crystal

Cabochon: Ruby at 6 o'clock (interchangeable)

Movement: ETA quartz or mechanical hand wound Piguet 8.10

Bracelet: White alligator (interchangeable)

Water-resistance: 3 atm / 30 m