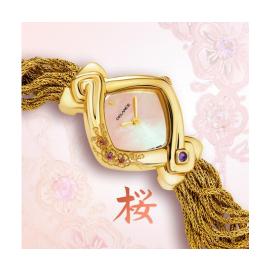

## "Waka"

Delicate perfume, fragrance of Japan this highly symbolic and subtle jewel, this DELANCE "Waka" watch captures the heart of the woman who selects it. She is irresistibly attracted to the three cherry blossoms delicately engraved on the side, a reminder of happy memories.

## **Technical characteristics**

Brand: DELANCE Model: Waka

Case: 18 carats gold, case back affixed with 5 screws

Setting: Set with 3 pink sapphires Dial: Pink mother-of-pearl

Hands: Gold-plated

Glass: Cambered scratch-resistant sapphire crystal

Cabochon: Amethyst (interchangeable)

Movement: ETA quartz or mechanical hand wound Piguet 8.10 Bracelet: 18 carats, "yellow gold cascade" (interchangeable)

Water-resistance: 3 atm / 30 m

Guarantee: 5 years