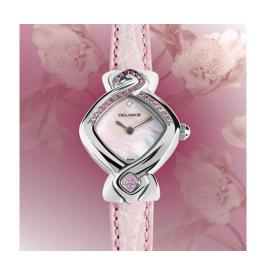

## "Valentine"

A symbol says more than a thousand words! The 14 pink sapphires celebrate Valentine's Day, and the heart set with 3 pink sapphires at 2 o'clock symbolizes the love of February. Often imagined by the man who longs to offer it as a gift, this Delance "Valentine" watch is a pledge of his love and is filled with its own special meaning.

## **Technical characteristics**

Brand: **DELANCE**Model: **Valentine** 

Case: Stainless steel, case back affixed with 5 screws

Setting: Set with 17 pink sapphires

Small: 0.15 carat Medium: 0.17 carat

Dial: Rose mother of pearl

Hands: Nickel-plated

Glass: Cambered scratch-resistant sapphire crystal Cabochon: 4 pink sapphires at 6 o'clock (interchangeable)

Movement: ETA quartz or mechanical hand wound Piguet 8.10

Bracelet: Pink satin strap (interchangeable)