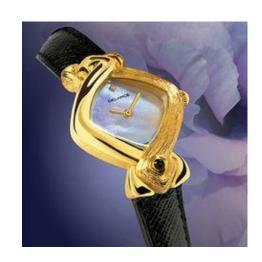

## "Black Wing"

She is sweet and loving, with a little rough, intransigent side that encourages her to defend noble causes. For her, DELANCE has created a "Black Wing" watch that speaks of her deep soul. The smooth side of the gold case expresses her femininity and her gentleness, while the textured hand engraved side reflects her determination

## **Technical characteristics**

Brand: DELANCE
Model: Black Wing

Personalization: Hand engraved on the left side,

Case: 18K gold, case back affixed with 5 screws

Dial: Blue mother of pearl

Hands: Gold-plated

Glass: Cambered scratch-resistant sapphire crystal

Cabochon: Onyx at 6 o'clock (interchangeable)

Movement: ETA quartz or mechanical hand wound Piguet 8.10

Strap: Black leather (interchangeable)

Water-resistance: 3 atm / 30 m