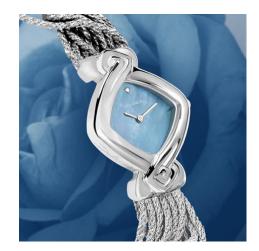

## "Star of the Day cascade"

The DELANCE watch gives every father an elegant way to tell his daughter: "I am proud of the woman you have become and I will love you forever". It is the best way to show her that she is truly the Star of the Day, the Star of the Future in the eyes of her father. Her DELANCE will support her each time she looks at it. It becomes her own private, silent mentor, helping her to accomplish her destiny.

## **Technical characteristics**

| Brand:            | DELANCE                                                         |
|-------------------|-----------------------------------------------------------------|
| Model:            | Star of the Day cascade                                         |
| Case:             | Stainless steel, case back affixed with 5 screws                |
| Dial:             | Blue mother of pearl                                            |
| Hands:            | Nickel-plated                                                   |
| Glass:            | Cambered scratch-resistant sapphire crystal                     |
| Cabochon:         | 1 diamond at 6 o'clock (interchangeable)                        |
| Movement:         | ETA quartz or mechanical hand wound Piguet 8.10 (special order) |
| Bracelet:         | 925 silver "Silver Cascade" (interchangeable)                   |
| Water-resistance: | 3 atm / 30 m                                                    |
| Guarantee:        | 5 years                                                         |