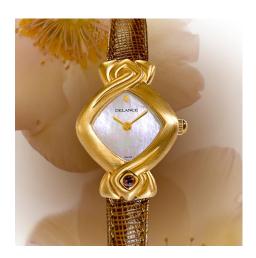

## "Sofia"

An elegant, refined watch, the DELANCE "Sofia" watch is the statement of the class and discretion of the woman for whom it was created. The satin smooth, rose gold case is delicately matched with the cognac-colored lizard bracelet, while the fire opal set at 6 o'clock is an expression of a passionate heart's ardor.

## **Technical characteristics**

| Brand:            | DELANCE                                                              |
|-------------------|----------------------------------------------------------------------|
| Model:            | Sofia                                                                |
| Case:             | 18 carats pink gold satin polishing, case back affixed with 5 screws |
| Dial:             | White mother-of-pearl                                                |
| Hands:            | Gold-plated                                                          |
| Glass:            | Cambered scratch-resistant sapphire crystal                          |
| Cabochon:         | Fire opal at 6 o'clock (interchangeable)                             |
| Movement:         | ETA quartz or mechanical hand wound Piguet 8.10                      |
| Bracelet:         | Brown leather strap (interchangeable)                                |
| Water-resistance: | 3 atm / 30 m                                                         |
| Guarantee:        | 5 years                                                              |