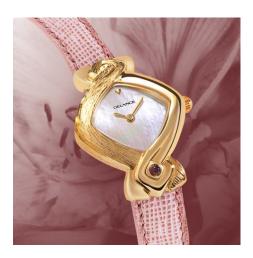

## "Rose Wing"

She is sweet and loving, with a little rough, intransigent side that encourages her to defend noble causes. For her, DELANCE has created a "Rose Wing" watch that speaks of her deep soul. The smooth side of the gold case expresses her femininity and her gentleness, while the textured hand engraved side reflects her determination

## Technical characteristics

| Brand:            | DELANCE                                         |
|-------------------|-------------------------------------------------|
| Model:            | Rose Wing                                       |
| Personalization:  | Hand engraved on the left side,                 |
| Case:             | 18K gold, case back affixed with 5 screws       |
| <i>Dial:</i>      | Rose mother of pearl                            |
| Hands:            | Gold-plated                                     |
| Glass:            | Cambered scratch-resistant sapphire crystal     |
| Cabochon:         | Ruby at 6 o'clock (interchangeable)             |
| Movement:         | ETA quartz or mechanical hand wound Piguet 8.10 |
| Strap:            | Light pink leather (interchangeable)            |
| Water-resistance: | 3 atm / 30 m                                    |
| Guarantee:        | 5 years                                         |