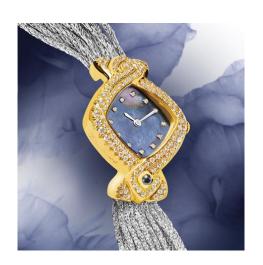

## "Princess in Blue"

The choice of 101 white diamonds on this DELANCE "Princess" watch, magnificently displays the brilliance of DELANCE watches. "Diamonds are a girl's best friend" With a complete inlay of small diamonds on the case, the DELANCE "Diva" is a gift fit for royalty. This masterpiece tells the woman enamored with the brilliance of the diamonds, that she deserves all the pleasures of life.

## **Technical characteristics**

Brand DELANCE
Model Princess in Blue

Setting Set with 101 Top Wesselton VVS1 diamonds

Cabochon Hematite (interchangeable)

Dial Blue mother of pearl with 12 brilliants

Case 18 carats gold, case back affixed with 5 screws