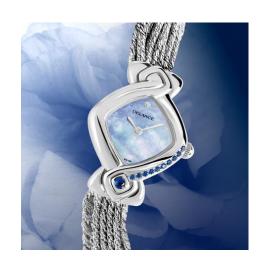

## "Perfect Ten"

The DELANCE "Perfect Ten in blue" watch, decorated with ten diamonds, was created so that everyone could have the chance to say to a woman "You are perfect, I love you the way you are". For a woman who receives it, this watch will be an unforgettable present telling her every minute that she is the best.

## Technical characteristics

Brand: **DELANCE**Model: **Perfect Ten** 

Case: Stainless steel, case back affixed with 5 screws. Setting: Set with 10 Top Wesselton VVS1 diamonds

Small: 0.09 carat

Medium: 0.1 carat Blue mother of pearl

Hands: Nickel-plated

Dial:

Glass: Cambered scratch-resistant sapphire crystal Cabochon: Blue sapphire at 6 o'clock (interchangeable)

Movement: ETA quartz or mechanical hand wound Piquet 8.10 (special order)

Bracelet: 925 silver "silver cascade" (interchangeable)

Water-resistance: 3 atm / 30 m

*Guarantee:* 5 years