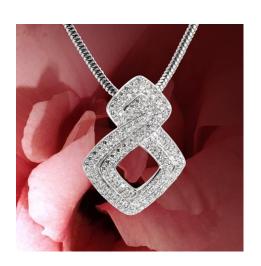

## "Infinity" Pendentif

A veritable sculpture, Delance "Infinity" pendant, inspired by the number eight, this pendant is marvelously delicate and refined. In white gold, completely covered with sparkling diamonds, suspended in a serpentine chain, this jewelry is made to resemble the woman for whom it is destined. Danièle would like to find just the right piece of jewelry, something discreet yet luminous, that will bring a glow to her face and radiance to the black she wears so often. She has chosen a pendant that DELANCE has made especially to her.

## **Technical characteristics**

Brand: **DELANCE** 

Model: "Infinity" Pendentif

Pendant: 18 carats grey gold, rhodium plated Dimension: Height: 2,8 mm width: 2,2 mm

Weight: 21 grams

Setting: Set with 165 diamonds Top Wesselton VVSI full cut, 1,15ct

Chain: Serpentine in grey gold, 18ct, rhodium plated