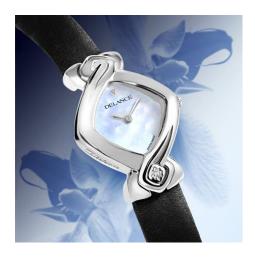

## "Origine"

The DELANCE "Origin" watch charms through its purity and simplicity. The small, star-shaped diamond at 6 o'clock catches the glance. A real sculpture. Symbol of life, harmony, and spirituality is the "Origin" a powerful TalisWOman.

## **Technical characteristics**

| Brand:            | DELANCE                                                         |
|-------------------|-----------------------------------------------------------------|
| Model:            | Origin                                                          |
| Case:             | Stainless steel, case back affixed with 5 screws                |
| <i>Dial:</i>      | White or blue mother of pearl                                   |
| Hands:            | Nickel-plated                                                   |
| Glass:            | Cambered scratch-resistant sapphire crystal                     |
| Cabochon:         | Diamond at 6 o'clock (interchangeable)                          |
| Movement:         | ETA quartz or mechanical hand wound Piguet 8.10 (special order) |
| Bracelet:         | Black leather strap (interchangeable)                           |
| Water-resistance: | 3 atm / 30 m                                                    |
| Guarantee:        | 5 years                                                         |