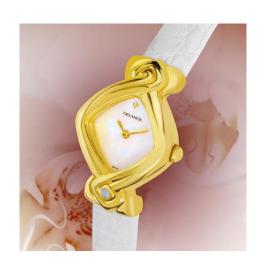

## "Orchidée"

The Delance "Orchid" watch was created for a young bride. A mysterious and fairy-like flower of orchid inspired DELANCE to create the tender timepiece to symbolize seduction, marriage and fertility. Like the orchid, the watch tells the eternal story of women. With its forms and lines, it evokes femininity and its universal values. In this way, it is the ideal gift for the ideal person.

## **Technical characteristics**

Brand: DELANCE Model: Orchid

Case: 18 carats gold, case back affixed with 5 screws

Dial: White mother of pearl

Hands: Gold-plated

Crystal: Scratch-resistant curved sapphire cyrstal Cabochon: Milky opal 6 o'clock (interchangeable)

Movement: ETA quartz or Piguet 8.10 hand-winding mechanical (special order)

Bracelet: White alligator strap (interchangeable)

Water-resistance: 3 atm / 30 m

*Guarantee*: 5 years