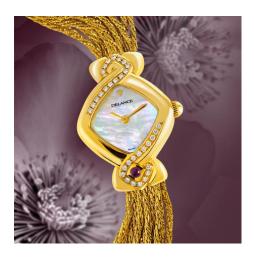

## "New Life"

To commemorate a precious anniversary, the DELANCE "New Life" watch is a gift symbolizing true love. With 32 diamonds emphasizing the sign of infinity, this DELANCE says: "I will love you forever" as it tenderly evokes infinite love every second of every day. The spiraled threads of the bracelet cascade out of the case like a waterfall and delicately hug the wrist. The amethyst set at 6 o'clock will say you that it is just the beginning of a new life

## **Technical characteristics**

| Brand:            | DELANCE                                                    |
|-------------------|------------------------------------------------------------|
| Model:            | New Life                                                   |
| Case:             | 18 carats gold, case back affixed with 5 screws            |
| Setting:          | Set with 32 Top Wesselton VVS1 diamonds 0.47 carat         |
| <i>Dial:</i>      | White mother of pearl                                      |
| Hands:            | Gold-plated                                                |
| Glass:            | Cambered scratch-resistant sapphire crystal                |
| Cabochon:         | Amethyst at 6 o'clock (interchangeable)                    |
| Movement:         | ETA quartz or mechanical hand wound Piguet 8.10 (on order) |
| Bracelet:         | 18 carats "yellow gold cascade" (interchangeable)          |
| Water-resistance: | 3 atm / 30 m                                               |
| Guarantee:        | 5 years                                                    |