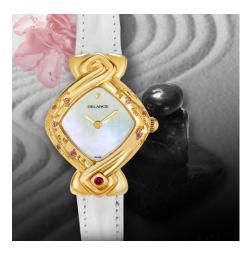

## "Miyuki"

An ode to spring, love, and success, two cherry branches enhanced by eight pink sapphires, artistically bring life to this jewellery timepiece. Created for a refined and elegant individual who is happy to be a woman, this **DELANCE** reflects her personal harmony.

## **Technical characteristics**

| Brand:            | DELANCE                                         |
|-------------------|-------------------------------------------------|
| Model:            | Miyuki                                          |
| Case:             | 18 carats gold case, back affixed with 5 screws |
| Setting:          | Engraved and set with 8 pink sapphires          |
| Dial:             | White mother-of-pearl                           |
| Hands:            | Gold-plated                                     |
| Glass:            | Cambered scratch-resistant sapphire crystal     |
| Cabochon:         | Ruby at 6 o'clock (interchangeable)             |
| Movement:         | ETA quartz or mechanical hand wound Piguet 8.10 |
| Bracelet:         | White alligator strap (interchangeable)         |
| Water-resistance: | 3 atm / 30 m                                    |
| Guarantee:        | 5 years                                         |