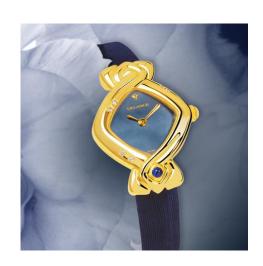

## "May"

Six precious stones set on the case remind May of the most beautiful hours of her life. On the first row, two diamonds represent the hour of her children's births. On the second row, four diamonds mark the birth times of each of her grandchildren.

## **Technical characteristics**

Brand: **DELANCE** 

Model: May

Case: 18 carats gold, case back affixed with 5 screws Setting: Set with 6 Top Wesselton VVS1 diamonds

Small: 0.04 carat Medium: 0.06 carat

Dial: Blue mother of pearl

Hands: Gold-plated

Glass: Cambered scratch-resistant sapphire crystal Sapphire at 6 o'clock (interchangeable)

Movement: ETA quartz or mechanical hand wound Piguet 8.10 (on order)

Bracelet: Marine blue fabric (interchangeable)