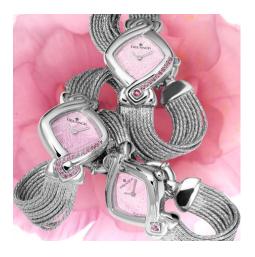

## "La Vie en Rose"

This delicate creation charms through its purity and simplicity. Symbol of a tender, romantic love, the watch DELANCE "La vie en rose" was created especially for a woman who is happy to be in love; it also symbolizes the talent of the woman to whom it was offered, by the man who loves and respects her.

## **Technical characteristics**

| Brand:            | DELANCE                                                         |
|-------------------|-----------------------------------------------------------------|
| Model:            | La Vie en Rose                                                  |
| Case:             | Stainless steel, screw-in case back,                            |
| Sapphires:        | Pink sapphires, 3 different versions (17 or 10)                 |
| <i>Dial:</i>      | Pink mother-of-pearl                                            |
| Hands:            | Nickel-plated                                                   |
| Glass:            | Cambered scratch-resistant sapphire crystal                     |
| Cabochon:         | Pink sapphire at 6 o'clock (interchangeable)                    |
| Movement:         | ETA quartz or mechanical hand wound Piguet 8.10 (special order) |
| Bracelet:         | Silver Cascade (interchangeable)                                |
| Water-resistance: | 3 atm / 30 m                                                    |
| Guarantee:        | 5 years                                                         |