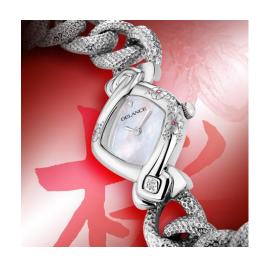

## "Kanon"

Three cherry blossoms at the centre of a pink sapphire, artfully engraved on a DELANCE watch symbolize a bit of everlasting spring for this feminine timekeeper. The woman who wears it embodies eternal youth with elegance and distinction. Through the radiant white mother-of-pearl and the elegant bracelet "Gourmette", the DELANCE Kanon will assist you in this connection and will remind you to be all you can be.

## **Technical characteristics**

Brand: DELANCE
Model: Kanon

Case: Steel case, back affixed with 5 screws

Setting: Engraved with 3 flowers with 3 pink sapphires in the heart

Dial: White mother-of-pearl

Hands: Nickel-plated

Glass: Cambered scratch-resistant sapphire crystal Cabochon: Diamond at 6 o'clock (interchangeable)

Movement: ETA quartz or mechanical hand wound Piguet 8.10

Bracelet: Silver gourmette (interchangeable)