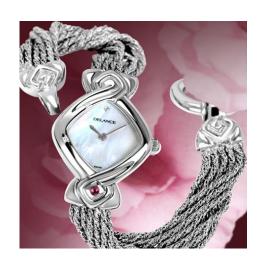

## **Technical characteristics**

Brand: **DELANCE** 

Model: Judit

Dial:

Case: Stainless steel, case back affixed with 5 screws Setting: Set with 2 Top Wesselton VVS1 diamonds

Small: 0.02 carat

Medium: 0.02 carat White mother of pearl

Hands: Nickel-plated

Glass: Cambered scratch-resistant sapphire crystal

Cabochon: Ruby at 6 o'clock (interchangeable)

Movement: ETA quartz or mechanic hand wound Piquet 8.10 Bracelet: 925 silver, "silver cascade" (interchangeable)

Water-resistance: 3 atm / 30 m

Guarantee: 5 years