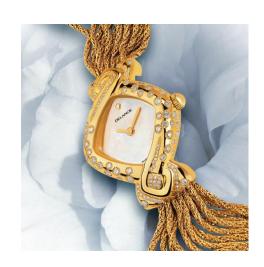

## "Heritage"

The Delance "Heritage" watch perfectly represents the love between a mother daughter through her family heirlooms. Its artistic gem setting symbolizes the talent of a woman who intuitively knows how to convert the legacy of her ancestors into a personal creation. Thanks to her choices, the DELANCE "Heritage" watch is ready to be transformed into a true treasure, a family jewel to be handed down through the generations.

## **Technical characteristics**

Brand: DELANCE
Model: Heritage

Case: 18K gold, case back affixed with 5 screws Setting: 129 Top Wesselton VVS1 diamonds

Dial: White mother of pearl

Hands: Gold-plated

Glass: Cambered scratch-resistant sapphire crystal *Cabochon*: 9 diamonds at 6 o'clock (interchangeable)

Movement: ETA quartz or mechanical hand wound Piguet 8.10

Strap: 18K "yellow gold cascade" (interchangeable)

Water-resistance: 3 atm / 30 m

*Guarantee:* 5 years