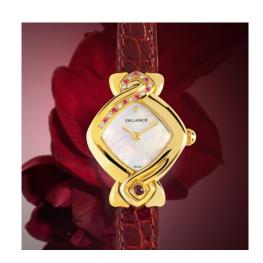

## Technical characteristics

Brand: **DELANCE**Model: **Griha Laxmi** 

Case: 18K gold, case back affixed with 5 screws

Setting: Set with 9 Top Wesselton VVS1 diamonds and 7 pink sapphires

Dial: White mother of pearl

Hands: Gold-plated

Glass: Cambered scratch-resistant sapphire crystal

Cabochon: Ruby at 6 o'clock (interchangeable)

Movement: ETA quartz or mechanical hand wound Piguet 8.10

Strap: Red varnished alligator (interchangeable)

Water-resistance: 3 atm / 30 m

*Guarantee*: 5 years