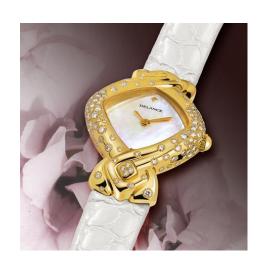

## "Esperanza"

This amazing Delance "Esperanza" watch is set with a veritable flurry of 130 diamonds of different sizes, a sparkling blizzard that moves from east to west, showing the way to the royal path that leads to serenity. At six o'clock, four diamonds indicate the cardinal directions. "Esperanza" represents the hopes of courageous women who meet life with the head up, who intuitively move toward the light and happiness in all circumstances.

## **Technical characteristics**

Brand: DELANCE Model: Esperanza

Case: 18 carats gold, case back affixed with 5 screws Setting: Set with 130 Top Wesselton VVS1 diamonds

Dial: White mother-of-pearl

Hands: Gold-plated

Glass: Cambered scratch-resistant sapphire crystal Cabochon: 4 diamonds at 6 o'clock (interchangeable)

Movement: ETA quartz or mechanical hand wound Piguet 8.10

Bracelet: White alligator (interchangeable)