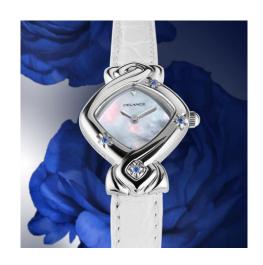

## "Edelweiss"

A unique engraving characterizes this watch. Four flowers engraved on the case make us feel the spring and beauty of nature. The DELANCE "Edelweiss" watch is noble and precious according to the meaning of its name. As the flower, it is a rare and extraordinary piece of art.

## **Technical characteristics**

Brand: DELANCE
Model: Edelweiss

Case: Stainless steel, case back affixed with 5 screws

Setting: Set with 3 blue sapphires Dial: White mother-of-pearl

Hands: Nickel-plated

Glass: Cambered scratch-resistant sapphire crystal Cabochon: Engraved and set with a blue sapphire

Movement: ETA quartz or mechanic hand wound Piquet 8.10 (on order)

Strap: White alligator (interchangeable)

Water-resistance: 3 atm / 30 m

Guarantee: 5 years