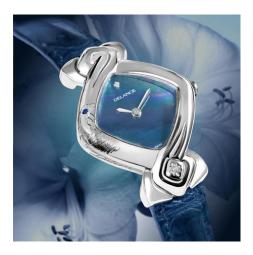

## "Dolphin"

A charming dolphin is engraved at the side of the DELANCE "Dolphin" watch. He jumps out of the water in order immediately to dive back into the glittering waves of the blue pearly face. The "Dolphin" watch supports the bearer's love of nature and of the sea.

## Technical characteristics

| Brand:            | DELANCE                                                         |
|-------------------|-----------------------------------------------------------------|
| Model:            | Dolphin                                                         |
| Case:             | Stainless steel, case back affixed with 5 screws                |
| Dial:             | Blue mother of pearl                                            |
| Hands:            | Nickel-plated                                                   |
| Glass:            | Cambered scratch-resistant sapphire crystal                     |
| Cabochon:         | Diamond at 6 o'clock (interchangeable)                          |
| Movement:         | ETA quartz or mechanical hand wound Piguet 8.10 (special order) |
| Bracelet:         | Blue alligator (interchangeable)                                |
| Water-resistance: | 3 atm / 30 m                                                    |
| Guarantee:        | 5 years                                                         |