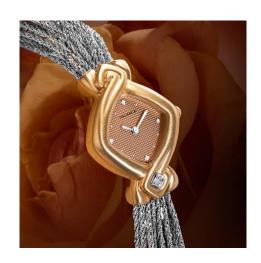

## "Diversity"

She observes her DELANCE "Diversity" watch, which is the marriage of two colors and beats to the rhythm of love. She could see her origin in it - her gray-eyed mother from the North and her father's ebony skin from the South. She admires the subtle, harmonious dialogue of rose and gray and notices how the bracelet slides from the watch case like a waterfall whose source can be found in the silver droplets of the hours.

## **Technical characteristics**

Brand: **DELANCE**Model: **Diversity** 

Case: 18 carats pink gold satin polishing Dial: Coppered with 12 hour index

Hands: Nickel-plated

Glass: Cambered scratch-resistant sapphire crystal Cabochon: Four brilliants at 6 o'clock (interchangeable)

Movement: ETA quartz or mechanical hand wound Piguet 8.10 Bracelet: 18 carats "white gold cascade" (interchangeable)

Water-resistance: 3 atm / 30 m

*Guarantee:* 5 years