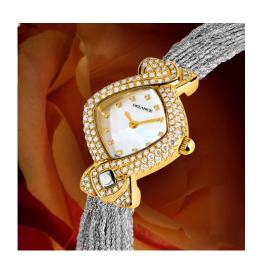

## "Diva"

A true sculpture with lines both audacious and subtle, the DELANCE "Diva" watch was created for a woman who enjoys her femininity with enticing flair. The 101 white diamonds for a small watch or 141 for a medium one show the luminosity and the elegancy of this model.

## **Technical characteristics**

Brand: **DELANCE** 

Model: Diva

Case: 18 carats gold, case back affixed with 5 screws

Setting: Set with 101 or 141 Top Wesselton VVS1 diamonds

Dial: White mother-of-pearl with 12 diamond hour index

Hands: Gold-plated

Glass: Cambered scratch-resistant sapphire crystal

Cabochon: Pearl at 6 o'clock (interchangeable)

Movement: ETA quartz or mechanical hand wound Piguet 8.10

Bracelet: 925, "Silver cascade" (interchangeable)