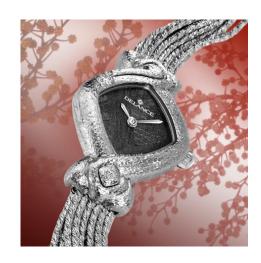

## "Diane"

Diane had the idea to carve the case of her Delance "Diane" watch and to give it an aquatic reflection, luminous yet discreet. She chose to set three diamonds in the shape of a heart at 10 o'clock to commemorate the birth of her three children, including twins, who were all born around 10 o'clock.

## Technical characteristics

Brand: DELANCE Model: Diane

Case: Stainless steel, case back affixed with 5 screws Setting: Set with 3 Top Wesselton VVS1 diamonds

Dial: Special Luz Night Hands: Nickel-plated

Glass: Cambered scratch-resistant sapphire crystal Cabochon: Diamond at 6 o'clock (interchangeable)

Movement: ETA quartz or mechanical hand wound Piquet 8.10

Bracelet: 925 silver, "Silver cascade" (interchangeable)