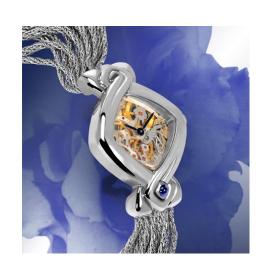

## "Dentelle on Ice"

For lovers of beauty and mechanical watches, DELANCE presents a "Dentelle" gold watch equipped with a mechanical Piguet 8.10 movement. This delicate marvel was skillfully engraved piece by piece by an artist from Switzerland's Joux Valley. Designed to harmonize with the shape of the watch, the skeleton zing and engraving are unique.

## **Technical characteristics**

Brand: DELANCE
Model: Dentelle on Ice

Case: 18 carats white gold, case back affixed with 5 screws

Hands: Black

Glass: Cambered scratch-resistant sapphire crystal Cabochon: Blue sapphire at 6 o'clock (interchangeable)

Movement: Mechanical hand wound Piguet 8.10

Bracelet: 18 carats "white gold cascade" (interchangeable)

Water-resistance: Dust & humidity

Guarantee: 5 years