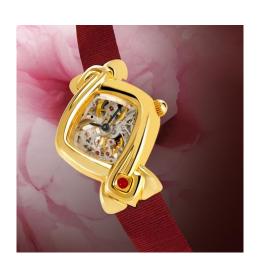

## "Dentelle in gold"

A skeleton watch by DELANCE, "Lace" , bedecked with a passion-red satin bracelet. This delicate marvel has been skillfully chased and engraved piece by piece by an artist poet from Switzerland's Joux Valley. Designed to harmonize with the shape of the watch, the skeleton zing and engraving are unique.

## **Technical characteristics**

Brand: DELANCE
Model: Dentelle in gold

Case: 18 carats gold, case back affixed with 5 screws

Hands: Black

Glass: Cambered scratch-resistant sapphire crystal

Cabochon:Ruby at 6 o'clock (interchangeable)Movement:Mechanical hand wound Piguet 8.10

Bracelet: Satin red (interchangeable)

Water-resistance: Dust & humidity

*Guarantee*: 5 years