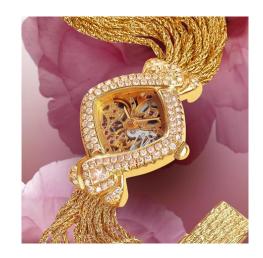

## "Dentelle et diamants roses"

A gentleman wanted it just so for the love of his life: a DELANCE "Lace" skeleton watch overflowing with a river of pink diamonds. This delicate marvel was skillfully engraved piece by piece by an artist from Switzerland's Joux Valley. Designed to harmonize with the shape of the watch, the skeleton zing and engraving are unique.

## **Technical characteristics**

| Brand:           | DELANCE                                                   |
|------------------|-----------------------------------------------------------|
| Model:           | Dentelle et diamants roses                                |
| Case:            | 18 carats gold, case back affixed with 5 screws           |
| Setting:         | Set with 101 Top Wesselton VVS1 diamonds (white and pink) |
| Hands:           | Gold-plated                                               |
| Glass:           | Cambered scratch-resistant sapphire crystal               |
| Cabochon:        | Princess Diamond, ~0.31 carat                             |
| Movement:        | Mechanical hand wound Piguet 8.10                         |
| Bracelet:        | 18 carats "yellow gold cascade" (interchangeable)         |
| Water-resistant: | Dust & humidity                                           |
| Guarantee:       | 5 years                                                   |