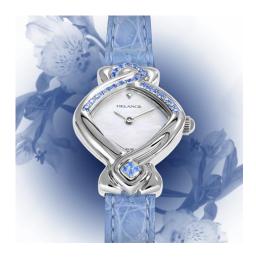

## "Blue Ribbon"

The DELANCE "Blue Ribbon" watch unites women all over the world in solidarity. Twenty-eight blue sapphires celebrate the moon's cycle and femininity. The twenty-eight stones link the East to the West passing by the North, and the four stones to the South highlight the importance of the four cardinal directions.