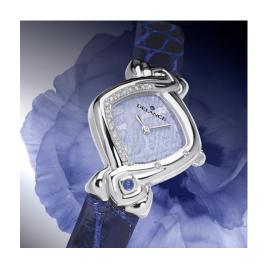

## "Birthday"

Jeanne was born on May 15 at 3:25. The day of birth is represented by gemstones. The month is set with a stone at 5 o'clock since May is the fifth month of the year. The time of birth is shown by a stone set at 3:25.

## **Technical characteristics**

Brand: **DELANCE**Model: **Birthday** 

Case: Stainless steel, case back affixed with 5 screws Setting: Set with 17 Top Wesselton VVS1 diamonds

Dial: Special Luz Pervenche

Hands: Nickel-plated

Glass: Cambered scratch-resistant sapphire crystal Cabochon: Sapphire at 6 o'clock (interchangeable)

Movement: ETA quartz or mechanical hand wound Piguet 8.10

Strap: Marine blue alligator (interchangeable)

Water-resistance: 3 atm / 30 m

*Guarantee:* 5 years