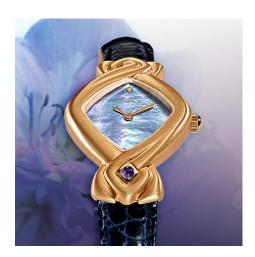

## "Bahiya"

In Arab, Bahiya literally means "bursting with beauty, marvelous and without peer". It is an affectionate name given to particularly lovely little girls at birth. For such a woman of divine beauty, DELANCE has created a discrete, subtle and precious "Bahiya" watch. The rose gold case, cradling the blue-tinted, mother-of-pearl watch face with violet reflections, create a harmonious ensemble with an amethyst set at 6 o'clock and the deep blue of the patent leather alligator watch band.

## **Technical characteristics**

| Brand:            | DELANCE                                                              |
|-------------------|----------------------------------------------------------------------|
| Model:            | Bahiya                                                               |
| Case:             | 18 carats pink gold satin polishing, case back affixed with 5 screws |
| Dial:             | Blue mother-of-pearl                                                 |
| Hands:            | Gold-plated                                                          |
| Glass:            | Cambered scratch-resistant sapphire crystal                          |
| Cabochon:         | Amethyst at 6 o'clock (interchangeable)                              |
| Movement:         | ETA quartz or mechanical hand wound Piguet 8.10                      |
| Strap:            | Blue alligator (interchangeable)                                     |
| Water-resistance: | 3 atm / 30 m                                                         |
| Guarantee:        | 5 years                                                              |