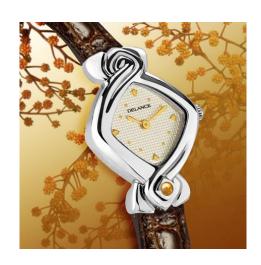

## "Autumn"

Audacious with softly strong lines, this Delance "Autumn" watch fashioned like a sculpture is immediately recognizable. According to the wearer's fancy, the bracelet and the small cabochon (set with a precious stone) may be changed, and the back may be engraved with a personal message.

## **Technical characteristics**

Brand: DELANCE
Model: Autumn

Case: Stainless steel, case back affixed with 5 screws

Dial: Silver plated Hands: Gold-plated

Glass: Cambered scratch-resistant sapphire crystal

Cabochon: Citrine at 6 o'clock (interchangeable)

Movement: ETA quartz or mechanical hand wound Piguet 8.10

Bracelet: Braun alligator strap (interchangeable)

Water-resistance: 3 atm / 30 m

*Guarantee:* 5 years