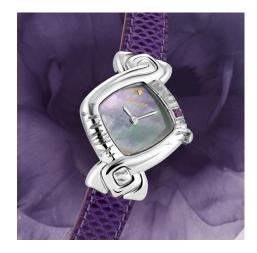

## "Violet"

She wanted all purple and thus her watch is engraved and set with an amethyst. To be in line with the stone, the watch is adorned with mother of pearl dial in shimmering purple and a purple lizard strap. The Delance "Violet" watch perfectly expresses the merits of the woman it is meant for: refinement, discretion, gentleness, tenderness and love.

## Technical characteristics

| Brand:            | DELANCE                                                  |
|-------------------|----------------------------------------------------------|
| Model:            | Violet                                                   |
| Case:             | Stainless steel, case back affixed with 5 screws         |
| Setting:          | Set with an amethyst                                     |
| Dial:             | Violet mother of pearl                                   |
| Hands:            | Nickel-plated                                            |
| Glass:            | Cambered scratch-resistant sapphire crystal              |
| Cabochon:         | Steel at 6 o'clock (interchangeable)                     |
| Movement:         | ETA quartz or mechanic hand wound Piquet 8.10 (on order) |
| Bracelet:         | Violet lizard strap (interchangeable)                    |
| Water-resistance: | 3 atm / 30 m                                             |
| Guarantee:        | 5 years                                                  |