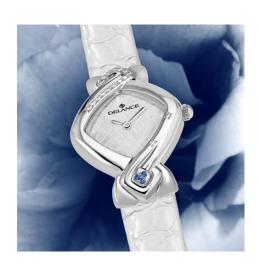

## "Something blue"

For a wedding day, there are traditions to respect, like for the bride to wear something blue. To pay homage to this beautiful tradition, DELANCE has created a watch "Something blue", set with three blue sapphires in the shape of a heart at 6 o'clock. The diamonds are set in order to symbolize the daze and the hour when Miteki got married - at 3:30 on May 15th.

## **Technical characteristics**

Brand: DELANCE
Model: Something blue

Case: Stainless steel, case back affixed with 5 screws. Setting: Set with 17 Top Wesselton VVS1diamonds

Small: 0.15 carat Medium: 0.17 carat Special Luz Moon

Dial: Special Luz Moon Hands: Nickel-plated

Glass: Cambered scratch-resistant sapphire crystal 3 blue sapphires in a heart forn (interchangeable)

Movement: ETA quartz or mechanical hand wound Piquet 8.10 (on order)

Bracelet: White alligator strap (interchangeable)

Water-resistance: 3 atm / 30 m

*Guarantee:* 5 years