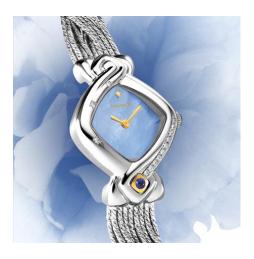

## "Noces d'étain"

Yves offered a DELANCE "Noces d'étain" watch to his wife Sylvie for their tenth wedding anniversary. Ten diamonds set in the lower part of the timepiece symbolize their ten years of happiness together, while three diamonds set at their three children's birth hours will always remind her of the most meaningful moments of their life.

## **Technical characteristics**

| Brand:           | DELANCE                                                         |
|------------------|-----------------------------------------------------------------|
| Model:           | Noces d'étain                                                   |
| Case:            | Stainless steel, case back affixed with 5 screws                |
| Setting:         | Set with 13 Top Wesselton VVS1 diamonds                         |
| Dial:            | Blue mother of pearl                                            |
| Hands:           | Gold-plated                                                     |
| Glass:           | Cambered scratch-resistant sapphire crystal                     |
| Cabochon:        | Sapphire at 6 o'clock (interchangeable)                         |
| Movement:        | ETA quartz or mechanical hand wound Piquet 8.10 (special order) |
| Bracelet:        | 925 silver "silver cascade" (interchangeable)                   |
| Water-resistant: | 3 atm / 30 m                                                    |
| Guarantee:       | 5 years                                                         |