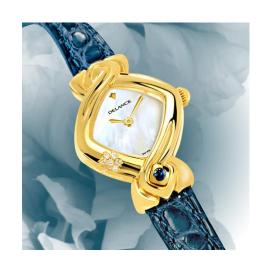

## **Technical characteristics**

Brand: **DELANCE**Model: **Hillary** 

Case: 18 carats gold, case back affixed with 5 screws

Set with 7 Top Wesselton VVS1 diamonds: 0.06 carat

Dial: White mother of pearl

Hands: Gold-plated

Glass: Cambered scratch-resistant sapphire crystal Cabochon: Blue sapphire at 6 o'clock (interchangeable)

Movement: ETA quartz or mechanical hand wound Piguet 8.10

Strap: Royal blue alligator (interchangeable)