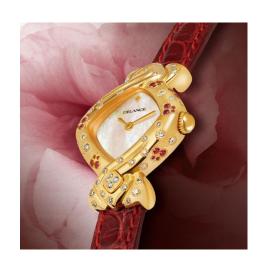

## **Technical characteristics**

Brand: DELANCE
Model: Butterfly Efects

Case: 18 carats gold, case back affixed with 5 screws

Setting: Set with 44 Top Wesselton VVS1 diamonds, 32 Sapphires

Dial: White mother-of-pearl

Hands: Gold-plated

Glass: Cambered scratch-resistant sapphire crystal *Cabochon*: 4 diamonds at 6 o'clock (interchangeable)

Movement: ETA quartz or mechanical hand wound Piguet 8.10

Bracelet: Red alligator (interchangeable)

Water-resistance: 3 atm / 30 m

*Guarantee:* 5 years